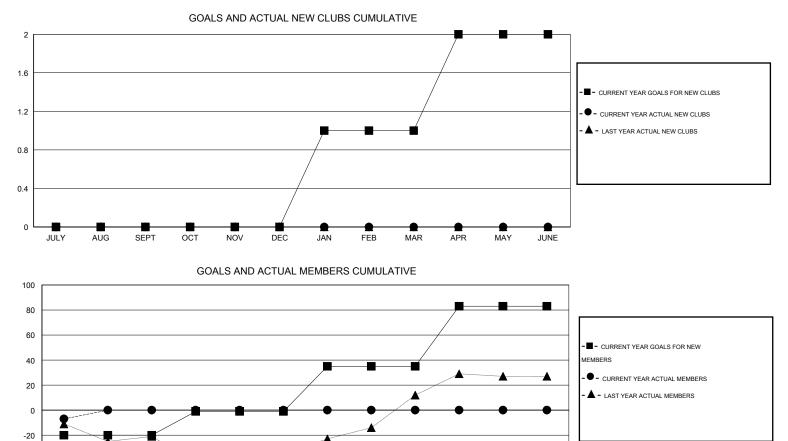

## LOCATION ONTARIO

Clubs Members RESULTS FOR 2014-2015 RESULTS FOR 2014-2015 NEW CLUB ACTUAL NEW ACTUAL ACTUAL NET NEW MEMBER ACTUAL TOTAL ACTUAL ACTUAL NET QUARTER QUARTER GOAL CLUBS DROPPED GAIN/ GOAL MEMBERS DROPPED GAIN/ CLUBS LOSS MEMBERS LOSS ADDED 0 0 0 0 -20 0 7 -7 JULY/AUG/SEPT JULY/AUG/SEPT 0 0 0 0 0 0 19 0 OCT/NOV/DEC OCT/NOV/DEC 0 0 0 36 0 0 0 1 JAN/FEB/MAR JAN/FEB/MAR 1 0 0 0 48 0 0 0 APR/MAY/JUNE APR/MAY/JUNE

-60 JULY AUG SEPT OCT NOV DEC JAN FEB MAR APR MAY JUNE

| DROPPED CLUBS: 0 | 0 CLUBS OF 44 ADDED 1 OR MORE<br>NEW MEMBERS | GENDER DISTRIBUTION   |                |
|------------------|----------------------------------------------|-----------------------|----------------|
|                  |                                              | MALE                  | 1,025 (82.59%) |
|                  |                                              | FEMALE                | 216 (17.41%)   |
| DROPPED MEMBERS  |                                              |                       |                |
| DECEASED 2       | CLICK HERE FOR HEALTH                        |                       | 175            |
| CLUB CANCELLED 0 | ASSESSMENT DATA                              | FAMILY UNIT MEMBERS   |                |
| OTHER 5          |                                              | HEAD OF HOUSEHOLD     | 86             |
| TOTAL 7          |                                              | NON-HEAD OF HOUSEHOLD |                |